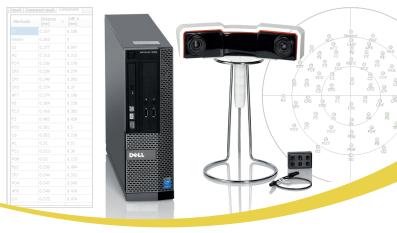

The system comes ready to use out of the box and also includes a pre-configured computer.