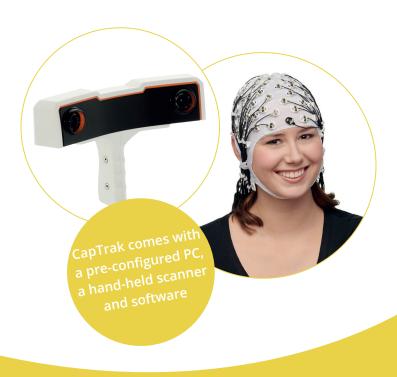

# **CapTrak** Accurate and fast electrode localizatior

- Professional camera-based electrode location scanning system
- Accurate optical electrode detection
- Audio-visual guided registration process
- Intuitive software for fast electrode localization (128 electrodes in 5 minutes)

The system comes ready to use out of the box and also includes a pre-configured computer.