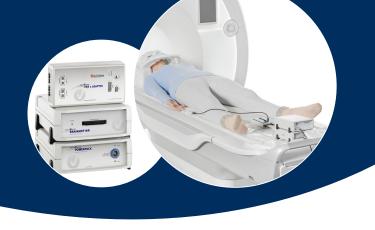

#### Hardware

- ✓ BrainAmp MR EEG amplifiers can be placed directly in the scanner bore
- √ Choice of gel-based or sponge-based EEG electrodes
- ✓ Record data fully synchronized to the scanner clock
- ✓ Simultaneous and continuous fMRI recordings with EEG, ECG, GSR, EMG, respiration and acceleration sensors
- ✓ Carbon wire loops available for measuring motionrelated artefacts

## Real-time analysis with BrainVision RecView

- ✓ Gradient artefact correction
- ✓ Cardioballistic artefact correction
- ✓ Basic and advanced EEG online analysis

### Gold standard offline analysis with BrainVision Analyzer

- ✓ Gradient and cardioballistic correction
- Motion-related artefact correction using carbon wire loop regression
- ✓ EEG signal processing
- ✓ Convenient, intuitive and fast