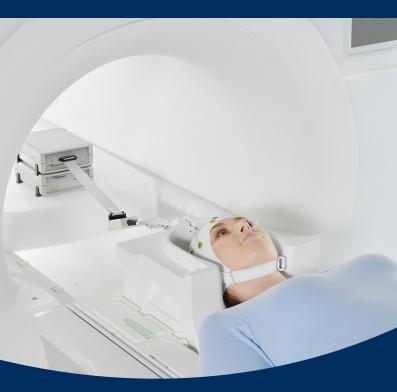

#### Hardware

- ✓ BrainAmp MR EEG amplifiers can be placed directly in the scanner bore
- √ Choice of gel-based or sponge-based EEG electrodes
- ✓ Record data fully synchronized to the scanner clock
- ✓ Simultaneous and continuous fMRI recordings with EEG, ECG, GSR, EMG, respiration and acceleration sensors
- ✓ Carbon wire loops available for measuring motionrelated artefacts