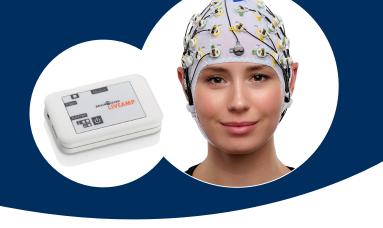

## LiveAmp - Compact wireless EEG amplifier

- ✓ Outstanding signal quality
- √ Ultra lightweight
- ✓ Stream data or store ON micro memory card
- ✓ Flexible and expandable (8, 16, 32 or 64 channels)
- ✓ Ready for hyperscanning

### LiveAmp - Compact wireless EEG amplifier

✓ passive gel ✓ active gel ✓ active dry ✓ sponge-based