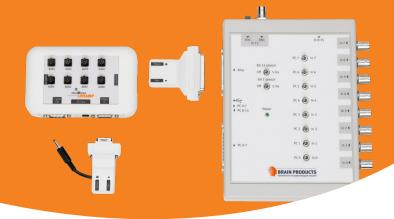

## Wireless Trigger: Wireless recording of event markers in EEG data

- fully mobile solution for recording event markers in EEG data
- 8-bit trigger information to a compatible amplifier wirelessly
- ✓ The set consists of a transmitter and a receiver.
- The transmitter is plugged into the parallel port of your PC or into the TriggerBox output. The receiver is connected to the Sensor & Trigger Extension (STE) for LiveAmp
- This solution provides the fastest and most consistent wireless trigger timing.
- With a 3 millisecond transmission delay and only one sample jitter, it has the most accurate timing that is needed for gold standard EEG data analysis
- It is the ideal companion for your mobile EEG recordings with our portable LiveAmp amplifiers