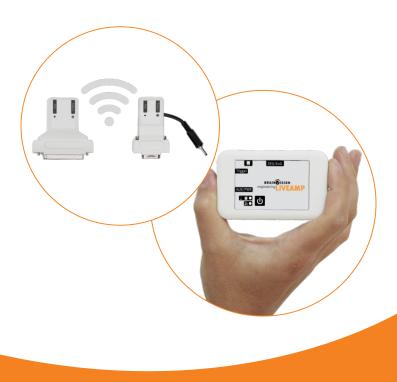

## Wireless Trigger for LiveAmp

Wireless Trigger transmission made easy

- Wirelessly transmits event markers to LiveAmp amplifiers
- Fast and consistent trigger transmission
- C Encodes your stimulus events with 8-bit triggers
- No software configuration necessary

## Wireless Trigger: Wireless recording of event markers in EEG data

- fully mobile solution for recording event markers in EEG data
- 8-bit trigger information to a compatible amplifier wirelessly
- ✓ The set consists of a transmitter and a receiver.
- The transmitter is plugged into the parallel port of your PC or into the TriggerBox output. The receiver is connected to the Sensor & Trigger Extension (STE) for LiveAmp
- This solution provides the fastest and most consistent wireless trigger timing.
- With a 3 millisecond transmission delay and only one sample jitter, it has the most accurate timing that is needed for gold standard EEG data analysis
- It is the ideal companion for your mobile EEG recordings with our portable LiveAmp amplifiers