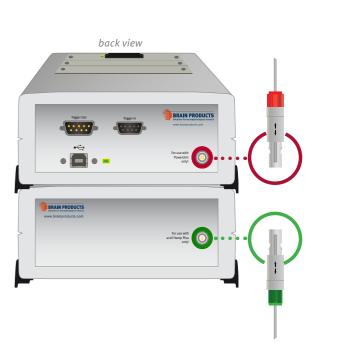

## Connect the **actiCHamp Plus** amplifier with the PowerUnit cable to the PowerUnit.

8

After use: Disconnect the PowerUnit from the actiCHamp Plus. For information about correct battery handling, please refer to the actiCHamp Plus operating instructions.