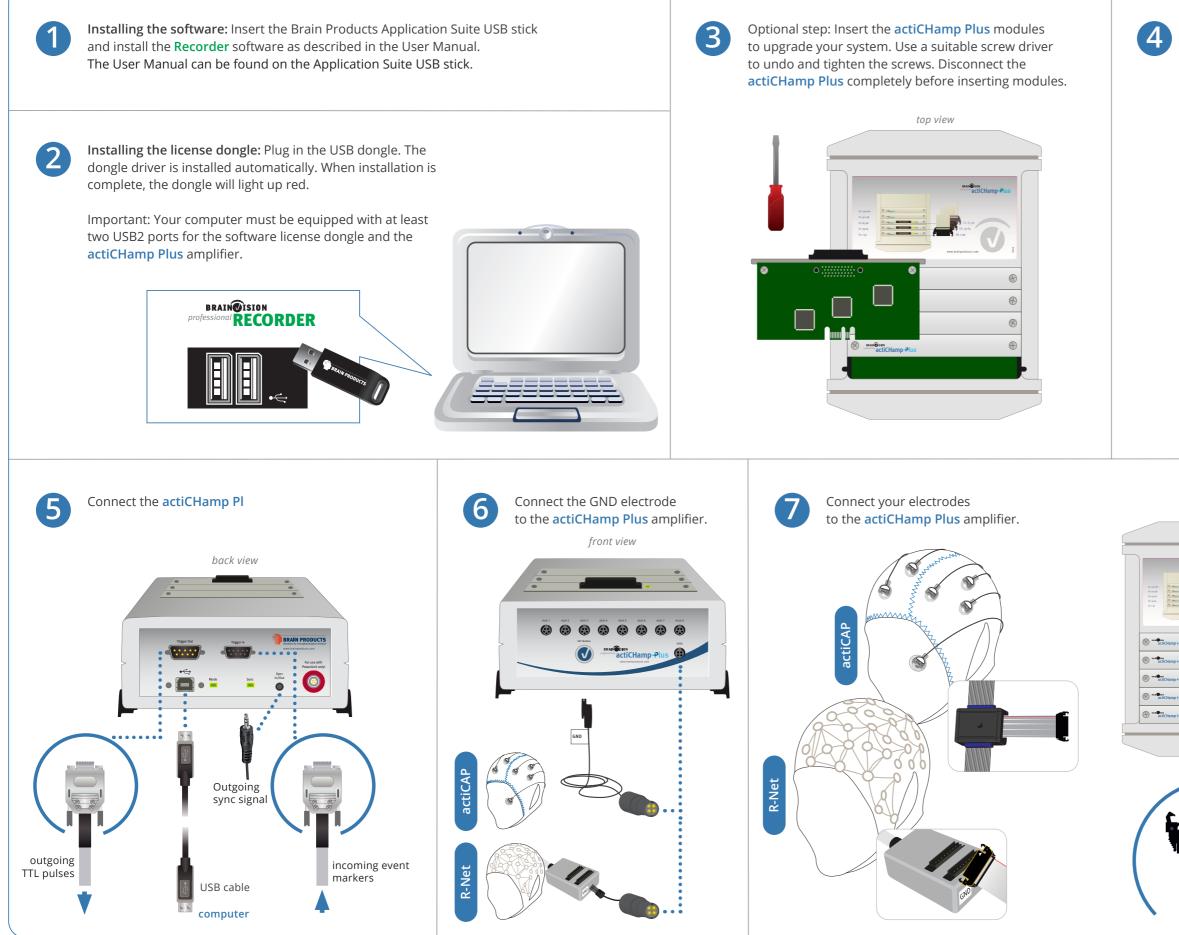

## BRAIN SION engineering actiCHamp-Plus Setup







## Connect the **actiCHamp Plus** amplifier with the PowerUnit cable to the PowerUnit.





8

After use: Disconnect the PowerUnit from the actiCHamp Plus. For information about correct battery handling, please refer to the actiCHamp Plus operating instructions.



Germany 82205 Gilching V 9267261 Brain Products GmbH

moo.stouborqniard.www sales@brainproducts.com E +49 (0) 8105 733 84 505 T +49 (0) 8105 733 84 0

Our products are scientific equipment for INVESTIGATIONAL USE ONLY! Medical use Worldwide Caution:

other such purposes is strictly forbidden.

Version 002 © Brain Products GmbH



## Setup Your actiCHamp Plus System