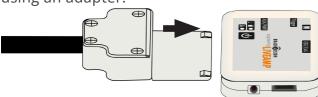

# LiveAmp 64

Illustrated is the connection with a LivAmp 64 actiCAP adapter. It is possible to connect caps with channel connectors.