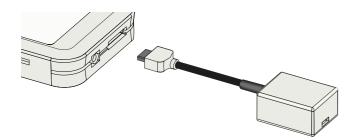

# LiveAmp 64

Illustrated is the connection with a LivAmp 64 actiCAP adapter. It is possible to connect caps with channel connectors.