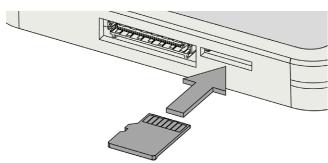

## LiveAmp 8,16 and 32

Important: Illustrated is the connection of caps with LiveAmp channel connector. It is possible to connect caps with ribbon-cable using an adapter.

Plug in the Brain Products Application Suite USB and open the installation menu via double click on autorun.exe.