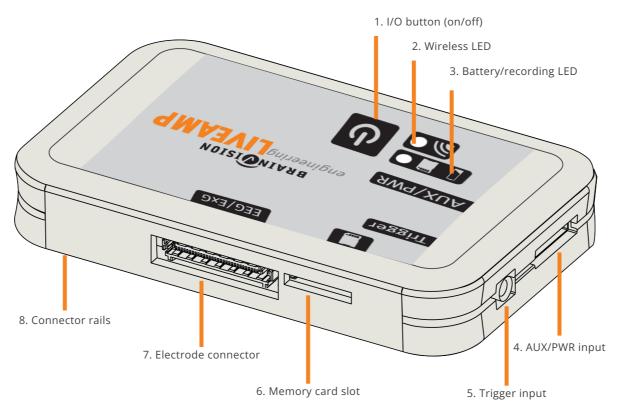

Charge Battery before use.

The battery is fully charged, when the battery LED lights up continuously.

 $Connecting \, the \, electrodes \, or \, electrode \, caps.$ 

## LiveAmp 8,16 and 32

Important: Illustrated is the connection of caps with LiveAmp channel connector. It is possible to connect caps with ribbon-cable using an adapter.

Plug in the Brain Products Application Suite USB and open the installation menu via double click on autorun.exe.

# LiveAmp 64

Illustrated is the connection with a LivAmp 64 actiCAP adapter. It is possible to connect caps with channel connectors.

### **Optional: Connect trigger sources**

#### via trigger input 5:

LiveAmp 8, 16 and 32: 1bit LiveAmp 64: up to 2bit (1bit to primary and/or secondary LiveAmp)

# via AUX/PWR input 4:

up to 8 bit via Sensor and Trigger Extension (STE). For LiveAmp 64 one STE can be connected to either the primary or secondary LiveAmp. For further details refer to the LiveAmp Operating Instructions.

### Switch the LiveAmp on:

Press and hold the I/O button for five seconds.

# Connect the LiveAmp wirelessly with BrainVision Recorder.

For further details refer to the BrainVision Recorder User Manual. Identify your LiveAmp

Serial number and reference number can be found on the type plate:

# After use:

Disconnect the electrode caps and charge the battery of the LiveAmp