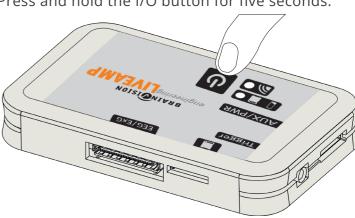

nector. It is possible to connect caps with ribbon-cable using an adapter.





Plug in the Brain Products Application Suite USB and open the installation menu via double click on autorun.exe.





# LiveAmp 64

Illustrated is the connection with a LivAmp 64 actiCAP adapter. It is possible to connect caps with channel connectors.

### **Optional: Connect trigger sources**

#### via trigger input 5:

LiveAmp 8, 16 and 32: 1bit LiveAmp 64: up to 2bit (1bit to primary and/or secondary LiveAmp)

# via AUX/PWR input 4:

up to 8 bit via Sensor and Trigger Extension (STE). For LiveAmp 64 one STE can be connected to either the primary or secondary LiveAmp. For further details refer to the LiveAmp Operating Instructions.

### Switch the LiveAmp on:

Press and hold the I/O button for five seconds.



# Connect the LiveAmp wirelessly with BrainVision Recorder.

For further details refer to the BrainVision Recorder User Manual. Identify your LiveAmp

Serial number and reference number can be found on the type plate:

BP-200-3000: LiveAmp 32 Channel BP-200-3010: LiveAmp 16 Channel BP-200-3020: LiveAmp 8 Channel



# After use:

Disconnect the electrode caps and charge the battery of the LiveAmp









# Set up Your LiveAmp System



器(ほ

V001 © Brain Products GmbH

Worldwide Caution:

Our products are scientific equipment for INVESTIGATIONAL USE ONLY! Medical use e.g. for disgnosis, treatment of disease or other such purposes is strictly forbidden.

T +49 (0) 8105 733 84 0 F +49 (0) 8105 733 84 505 sales@brainproducts.com

Brain Products GmbH Zeppelinstrasse 7
82205 Gilching Germany