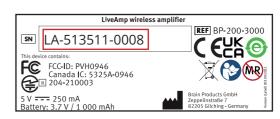

# Connect the LiveAmp wirelessly with BrainVision Recorder.

For further details refer to the BrainVision Recorder User Manual. Identify your LiveAmp

Serial number and reference number can be found on the type plate:

BP-200-3000: LiveAmp 32 Channel BP-200-3010: LiveAmp 16 Channel BP-200-3020: LiveAmp 8 Channel